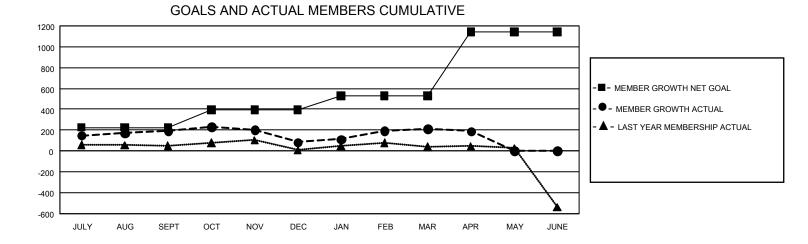

## GAT MONTHLY MEMBERSHIP PROGRESS REPORT

GMT Constitutional Area 5 - J, Group G

REPORT DOES NOT INCLUDE CLUBS IN UNDISTRICTED AREAS.

| Clubs                 |               |           |               | Members               |                         |                         |                                                    |
|-----------------------|---------------|-----------|---------------|-----------------------|-------------------------|-------------------------|----------------------------------------------------|
| RESULTS FOR 2022-2023 |               |           |               | RESULTS FOR 2022-2023 |                         |                         |                                                    |
| QUARTER               | NEW CLUB GOAL | NEW CLUBS | DROPPED CLUBS | QUARTER               | MBER GROWTH NET<br>GOAL | MEMBER GROWTH<br>ACTUAL | DROPPED MEMBERS<br>ACTUAL (including<br>transfers) |
| JULY/AUG/SEPT         | - 0           | 0         | 3             | JULY/AUG/SEPT         | 225                     | 487                     | 268                                                |
| OCT/NOV/DEC           | 3             | 1         | 3             | OCT/NOV/DEC           | 170                     | 266                     | 352                                                |
| JAN/FEB/MAR           | 9             | 2         | 2             | JAN/FEB/MAR           | 136                     | 380                     | 214                                                |
| APR/MAY/JUNE          | 15            | 1         | 0             | APR/MAY/JUNE          | 610                     | 114                     | 132                                                |