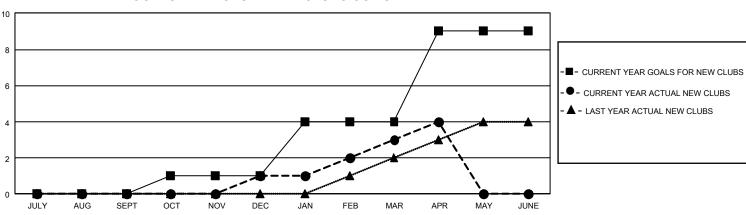

## GAT MONTHLY MEMBERSHIP PROGRESS REPORT

GMT Constitutional Area 5 - J, Group G

REPORT DOES NOT INCLUDE CLUBS IN UNDISTRICTED AREAS.

| Clubs                 |               |           |               | Members               |                         |                         |                                                    |
|-----------------------|---------------|-----------|---------------|-----------------------|-------------------------|-------------------------|----------------------------------------------------|
| RESULTS FOR 2022-2023 |               |           |               | RESULTS FOR 2022-2023 |                         |                         |                                                    |
| QUARTER               | NEW CLUB GOAL | NEW CLUBS | DROPPED CLUBS | QUARTER               | MBER GROWTH NET<br>GOAL | MEMBER GROWTH<br>ACTUAL | DROPPED MEMBERS<br>ACTUAL (including<br>transfers) |
| JULY/AUG/SEPT         | - 0           | 0         | 3             | JULY/AUG/SEPT         | 225                     | 487                     | 268                                                |
| OCT/NOV/DEC           | 3             | 1         | 3             | OCT/NOV/DEC           | 170                     | 266                     | 352                                                |
| JAN/FEB/MAR           | 9             | 2         | 2             | JAN/FEB/MAR           | 136                     | 380                     | 214                                                |
| APR/MAY/JUNE          | 15            | 1         | 0             | APR/MAY/JUNE          | 610                     | 114                     | 132                                                |